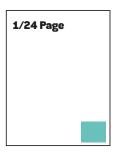

#### **PATES & SIZES**

1/32 Page

sizes available for classified placement only

| 1411                 | RAIES & SIZES                                                                                               |     |     |     |     |     |  |  |  |
|----------------------|-------------------------------------------------------------------------------------------------------------|-----|-----|-----|-----|-----|--|--|--|
| SIZE                 | WIDTH X HEIGHT                                                                                              | 1X  | 7X  | 13X | 26X | 52X |  |  |  |
| <b>1/4</b><br>58p6 x | (H) 9.75" x 3.25"<br>19p6<br>(S) 4.75" x 6.667"<br>28p6 x 40p<br>(V) 2.25" x 13.5"<br>13p6 x 81p            | 560 | 480 | 447 | 414 | 384 |  |  |  |
| 1/6                  | (H) 9.75" x 2.111"<br>58p6 x 12p8<br>(S) 4.75" x 4.389"<br>28p6 x 26p4<br>(V) 2.25" x 8.944"<br>13p6 x 53p8 | 390 | 329 | 321 | 292 | 257 |  |  |  |
| 1/8                  | (H) 4.75" x 3.25"<br>28p6 x 19p6<br>(V) 2.25" x 6.667"<br>13p6 x 40p                                        | 293 | 254 | 244 | 222 | 173 |  |  |  |
| 1/12                 | (H) 4.75" x 2.111"<br>(V) 2.25" x 4.389"<br>13p6 x 26p4                                                     | 183 | 152 | 144 | 134 | 112 |  |  |  |
| 1/16                 | (H) 4.75" x 1.542"<br>28p6 x 9p3<br>(V) 2.25" x 3.25"<br>13p6 x 19p6                                        | 138 | 120 | 114 | 100 | 79  |  |  |  |
| 1/24                 | (H) 2.25" x 2.111"<br>13p6 x 12p8                                                                           | 107 | 91  | 88  | 79  | 57  |  |  |  |
| 1/32                 | (H) 2.25" x 1.542"<br>13p6 x 9p3                                                                            | 81  | 70  | 66  | 59  | 45  |  |  |  |