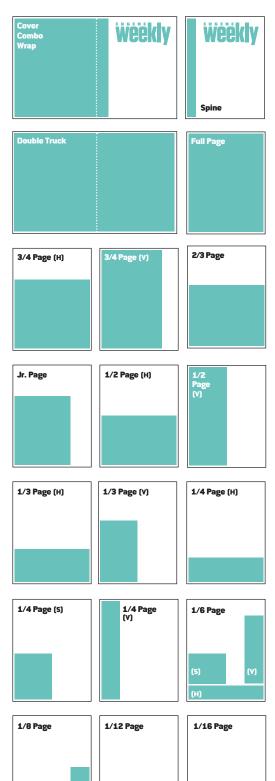

| RATES & SIZES       |                                                                                                             |      |      |      |      |      |  |  |  |
|---------------------|-------------------------------------------------------------------------------------------------------------|------|------|------|------|------|--|--|--|
| SIZE                | WIDTH X HEIGHT                                                                                              | 1X   | 7X   | 13X  | 26X  | 52X  |  |  |  |
| Cover<br>Combo Wrap | <b>11.5" x 13.5"</b><br>69p x 81p                                                                           | 2475 | NA   | NA   | NA   | NA   |  |  |  |
| Spine               | <b>1.25" x 13.5"</b><br>7p6 x 81p                                                                           | 1093 | NA   | NA   | NA   | NA   |  |  |  |
| Double<br>Truck     | <b>20.5" x 13.5"</b><br>129p x 81p                                                                          | 2750 | NA   | NA   | NA   | NA   |  |  |  |
| Full                | <b>9.75" x 13.5"</b><br>58p6 x 81p                                                                          | 2027 | 1681 | 1623 | 1546 | 1222 |  |  |  |
| 3/4                 | (H) 9.75" x 10.083"<br>58p6 x 60p6<br>(V) 7.25" x 13.5"<br>43p6 x 81p                                       | 1585 | 1357 | 1359 | 1221 | 1108 |  |  |  |
| 2/3                 | <b>9.75" x 8.944"</b><br>58p6 x 53p8                                                                        | 1462 | 1277 | 1236 | 1126 | 992  |  |  |  |
| Jr.                 | <b>7.25" x 10.083"</b><br>43p6 x 60p6                                                                       | 1357 | 1149 | 1129 | 1050 | 939  |  |  |  |
| 1/2                 | (H) 9.75" x 6.667"<br>58p6 x 40p<br>(V) 4.75" x 13.5"<br>28p6 x 81p                                         | 1073 | 962  | 940  | 907  | 717  |  |  |  |
| 1/3                 | (H) 9.75" x 4.389"<br>58p6 x 26p4<br>(V) 4.75" x 8.944"<br>28p6 x 53p8                                      | 782  | 678  | 658  | 619  | 551  |  |  |  |
| 1/4                 | (H) 9.75" x 3.25"<br>58p6 x 19p6<br>(S) 4.75" x 6.667"<br>28p6 x 40p<br>(V) 2.25" x 13.5"<br>13p6 x 81p     | 669  | 550  | 536  | 470  | 414  |  |  |  |
| 1/6                 | (H) 9.75" x 2.111"<br>58p6 x 12p8<br>(S) 4.75" x 4.389"<br>28p6 x 26p4<br>(V) 2.25" x 8.944"<br>13p6 x 53p8 | 475  | 408  | 364  | 334  | 303  |  |  |  |
| 1/8                 | (H) 4.75" x 3.25"<br>28p6 x 19p6<br>(V) 2.25" x 6.667"<br>13p6 x 40p                                        | 360  | 302  | 277  | 244  | 226  |  |  |  |
| 1/12                | (H) 4.75" x 2.111"<br>28p6 x 12p8<br>(V) 2.25" x 4.389"<br>13p6 x 26p4                                      | 216  | 194  | 182  | 169  | 149  |  |  |  |
| 1/16                | (H) 4.75" x 1.542"<br>28p6 x 9p3<br>(V) 2.25" x 3.25"<br>13p6 x 19p6                                        | 170  | 149  | 147  | 138  | 119  |  |  |  |